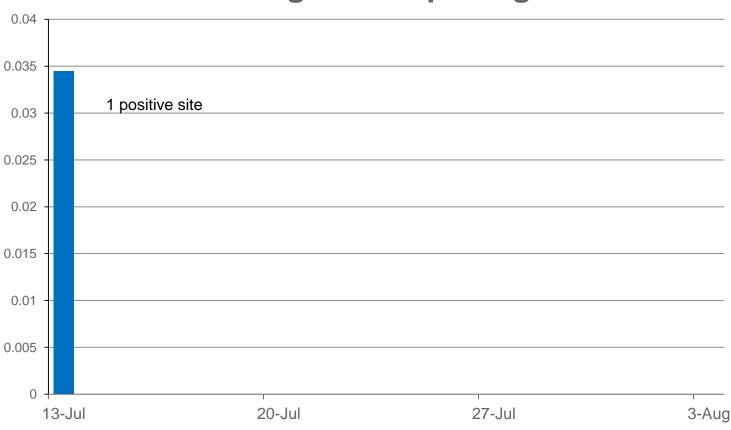

#### Adult BMSB/3 Min - 30 sites During Fruit Ripening

#### BMSB Nymphs/3 Min - 31 sites During Fruit Ripening

# BMSB Egg Masses/3 Min - 31 sites During Fruit Ripening