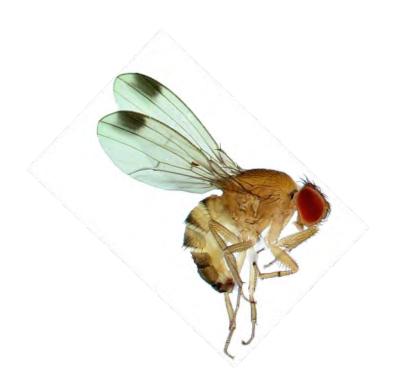

# Spotted Wing Drosophila – A New Threat to Small Fruit Crops

# Spotted Wing Drosophila – A New Threat to Small Fruit Crops

- 2008 First US detection in California
- 2010 No reports in the Northeast
- 2011 First found in the Northeast
- 2012 Widely spread in Mid-Atlantic and Northeastern states