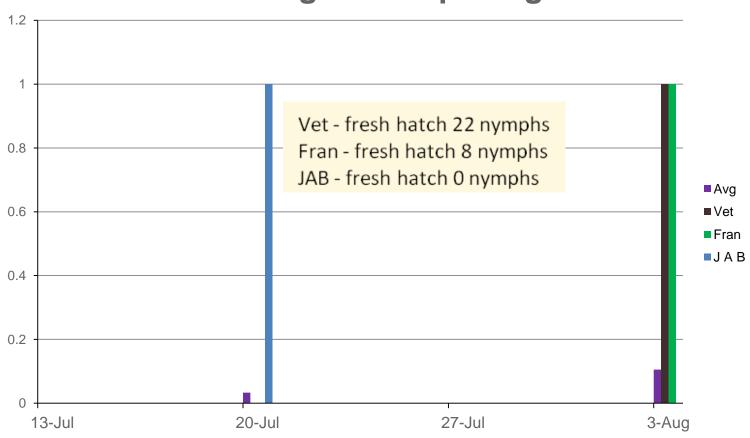

Center

















# Objective 3.1 & 3.2: Crop Specific IPM Programs (Small Fruit)



Funding



**United States** Department of Agriculture

National Institute of Food and Agriculture

Specialty Crop Research Initiative Grant #2011-01413-30937

PENNSTATE

Collaborating Institutions









Center

















# Spotted Wing Drosophila – A New Threat to Small Fruit Crops



# Spotted Wing Drosophila – A New Threat to Small Fruit Crops

- 2008 First US detection in California
- 2010 No reports in the Northeast
- 2011 First found in the Northeast
- 2012 Widely spread in Mid-Atlantic and Northeastern states

#### Adult BMSB/3 Min - 30 sites During Fruit Ripening



#### BMSB Nymphs/3 Min - 31 sites During Fruit Ripening



# BMSB Egg Masses/3 Min - 31 sites During Fruit Ripening



### Management Tools for BMSB

SPLAT attract and kill bioassays

### **SPLAT Bioassays**

- Treatments
  - SPLAT for attraction of BMSB (2.5%)
  - SPLAT for attraction of BMSB (5%)
  - SPLAT for A&K of BMSB (2.5%)
  - SPLAT for A&K of BMSB (5%)
  - SPLAT control
- 1 g dollop per arena
- 5 3<sup>rd</sup> or 4<sup>th</sup> instar nymphs
- 4 replications/treatment
- Recorded
  - mortality every 6 and 12 hours for 3 days
- All arenas contained green beans, carrots, sunflower seeds and water



## Results. SPLAT Bioassays



□ Touch■ Dead