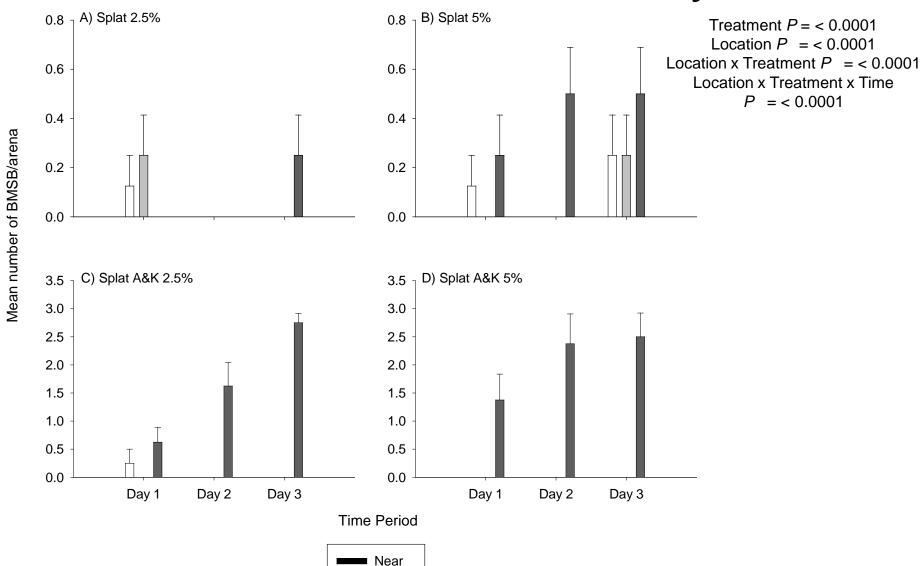

### **SPLAT Bioassays**

- Treatments
  - SPLAT for attraction of BMSB (2.5%)
  - SPLAT for attraction of BMSB (5%)
  - SPLAT for A&K of BMSB (2.5%)
  - SPLAT for A&K of BMSB (5%)
  - SPLAT control
- 1 g dollop per arena
- 5 3<sup>rd</sup> or 4<sup>th</sup> instar nymphs
- 4 replications/treatment
- Recorded
  - mortality every 6 and 12 hours for 3 days
- All arenas contained green beans, carrots, sunflower seeds and water

## Results. SPLAT Bioassays

□ Touch■ Dead