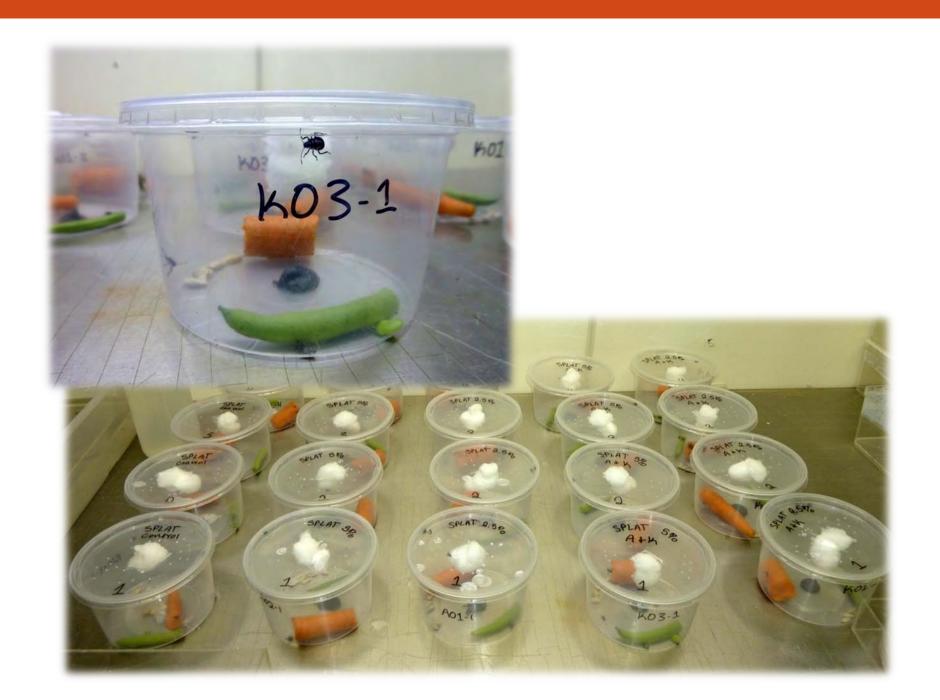

### Management Tools for BMSB

SPLAT attract and kill bioassays

### **SPLAT Bioassays**

- Treatments
  - SPLAT for attraction of BMSB (2.5%)
  - SPLAT for attraction of BMSB (5%)
  - SPLAT for A&K of BMSB (2.5%)
  - SPLAT for A&K of BMSB (5%)
  - SPLAT control
- 1 g dollop per arena
- 5 3<sup>rd</sup> or 4<sup>th</sup> instar nymphs
- 4 replications/treatment
- Recorded
  - mortality every 6 and 12 hours for 3 days
- All arenas contained green beans, carrots, sunflower seeds and water