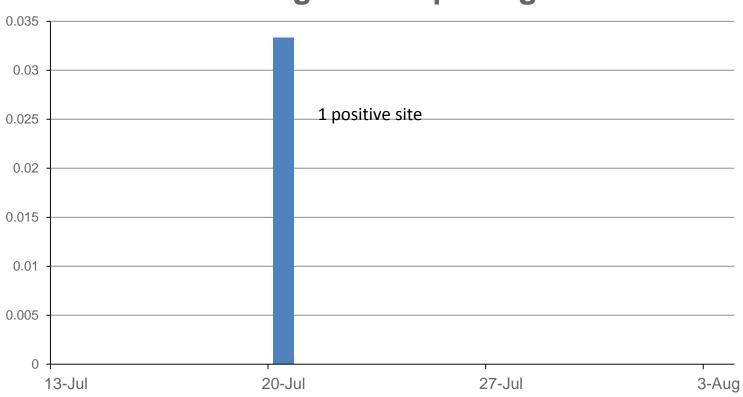

1-01413-30937

PENNSTATE

Collaborating Institutions









Center

















# Objective 3.1 & 3.2: Crop Specific IPM Programs (Small Fruit)



Funding



**United States** Department of Agriculture

National Institute of Food and Agriculture

Specialty Crop Research Initiative Grant #2011-01413-30937

PENNSTATE

Collaborating Institutions









Center

















# Spotted Wing Drosophila – A New Threat to Small Fruit Crops



# Spotted Wing Drosophila – A New Threat to Small Fruit Crops

- 2008 First US detection in California
- 2010 No reports in the Northeast
- 2011 First found in the Northeast
- 2012 Widely spread in Mid-Atlantic and Northeastern states

#### Adult BMSB/3 Min - 30 sites During Fruit Ripening



#### BMSB Nymphs/3 Min - 31 sites During Fruit Ripening



# BMSB Egg Masses/3 Min - 31 sites During Fruit Ripening



### Management Tools for BMSB

SPLAT attract and kill bioassays

### **SPLAT Bioassays**

- Treatments
  - SPLAT for attraction of BMSB (2.5%)
  - SPLAT for attraction of BMSB (5%)
  - SPLAT for A&K of BMSB (2.5%)
  - SPLAT for A&K of BMSB (5%)
  - SPLAT control
- 1 g dollop per arena
- 5 3<sup>rd</sup> or 4<sup>th</sup> instar nymphs
- 4 replications/treatment
- Recorded
  - mortality every 6 and 12 hours for 3 days
- All arenas contained green beans, carrots, sunflower seeds and water



## Results. SPLAT Bioassays



□ Touch■ Dead