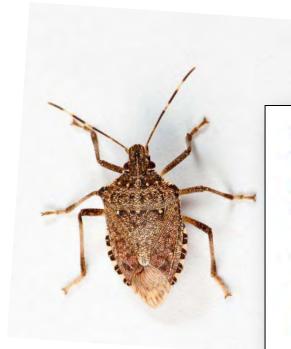

#### Adult BMSB/3 Min - 30 sites During Fruit Ripening

#### BMSB Nymphs/3 Min - 31 sites During Fruit Ripening

# BMSB Egg Masses/3 Min - 31 sites During Fruit Ripening