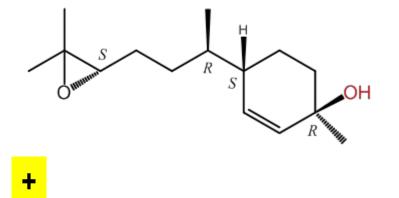

### Two-Component BMSB Aggregation Pheromone and Synergist

Main component of BMSB aggregation pheromone (3*S*,6*S*,7*R*,10*S*)-10,11-epoxy-1-bisabolen-3-ol

Minor component of BMSB aggregation pheromone (3*R*,6*S*,7*R*,10*S*)-10,11-epoxy-1-bisabolen-3-ol