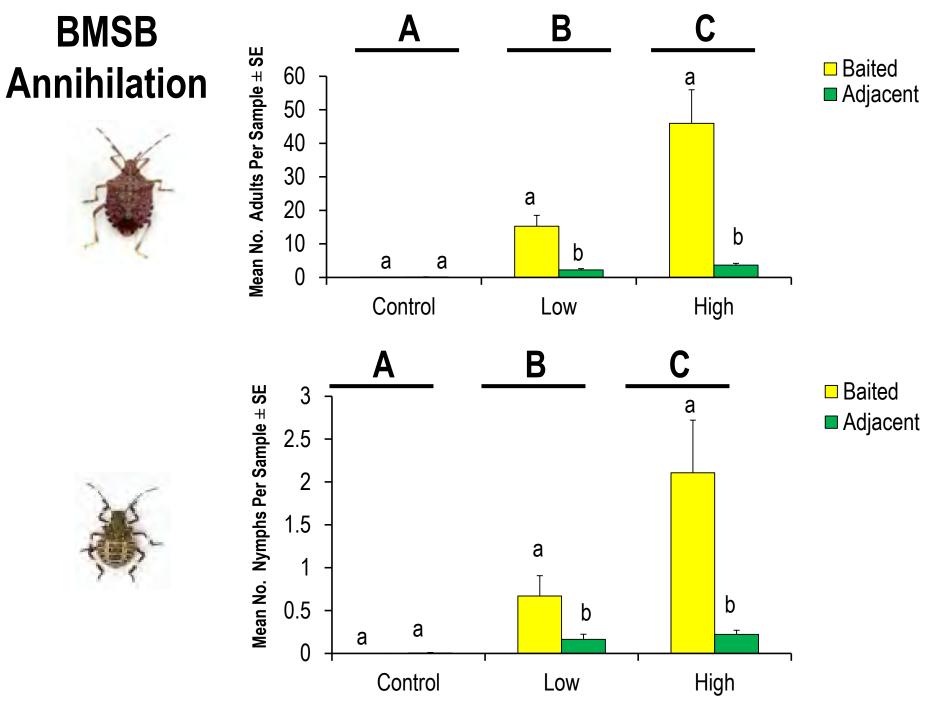

## Can we use biological information provided by trap captures to guide management decisions?

- Traps baited with 10 mg BMSB
  Pheromone + 66 mg MDT can be used to guide management decisions in apple.
- Provisional threshold of 10 adults/trap resulted in a 40% reduction insecticide applications, but statistically identical levels of injury compared with weekly ARM.

 Baited with 10 mg BMSB Pheromone + 66 mg MDT. Two years of data from commercial orchards.