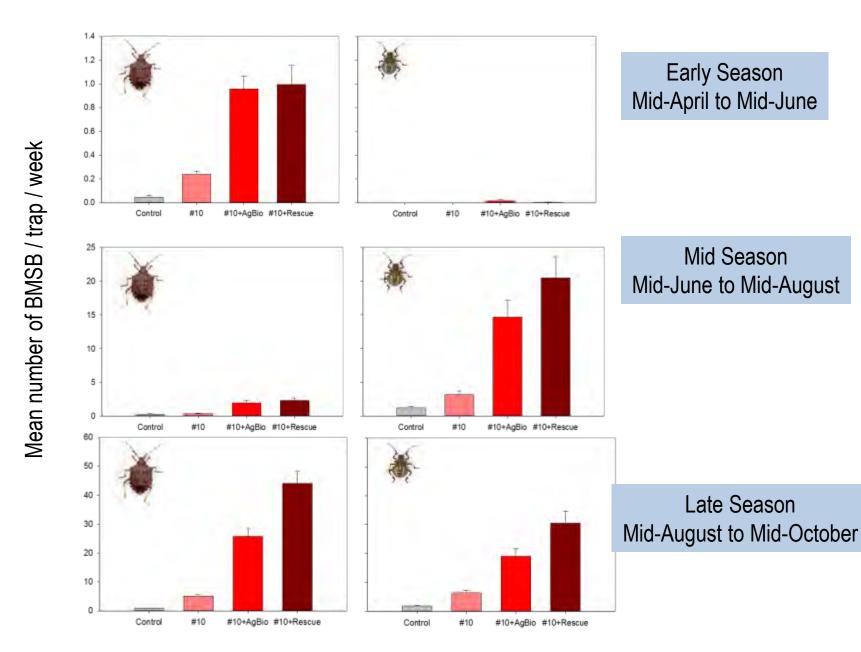

### **2014 Coordinated Trapping Studies**

- Provide feedback to commercial companies.
- Monthly assessment of lure formulations provided by commercial companies.
- AgBio/ChemTica, Rescue, Scentry, Trece, AlphaScents, and Hercon (not presented).
- Compared with our experimental standard.
  - BMSB Pheromone(10 mg) + AgBio MDT (66 mg)

## Multiple Comparisons (Late-Season)

## **Tentative Conclusions**

- Commercial companies have products that can be used to detect the presence, abundance, and seasonal activity of BMSB in specialty crops.
- In particular, Trece resulted in consistent attraction and has a long-lasting formulation.
- Expect that Trece, AgBio and Rescue will be selling products next year.
- Bedoukian will be manufacturing material.