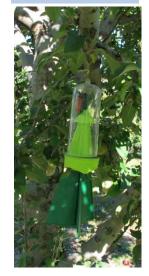

### **Coroplast vs. Small Pyramids Styles**

Coroplast Pyramid

SIG.

Rescue (Hanging/ Foliage)