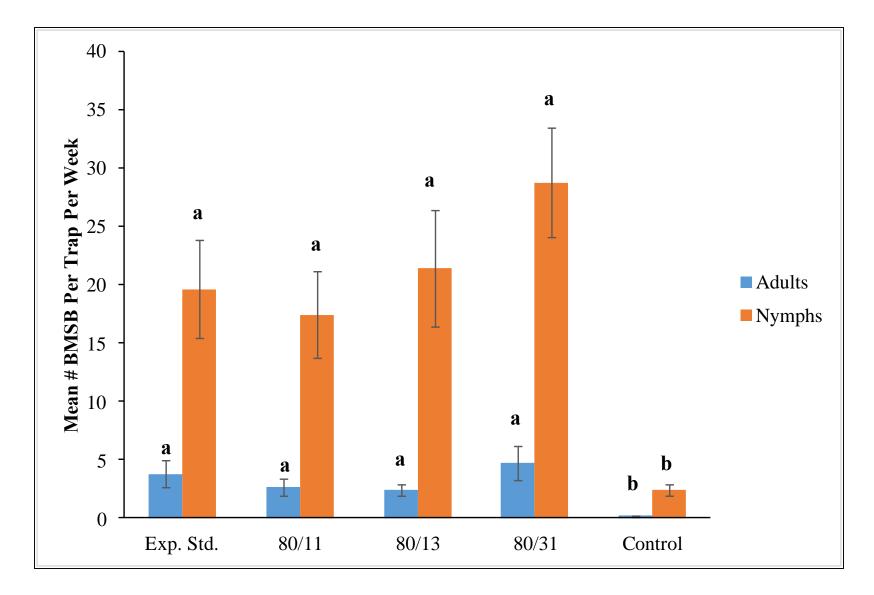

## AlphaScents (August)

## **Tentative Conclusions**

- Commercial companies have products that can be used to detect the presence, abundance, and seasonal activity of BMSB in specialty crops.
- In particular, Trece resulted in consistent attraction and has a long-lasting formulation.
- Expect that Trece, AgBio and Rescue will be selling products next year.
- Bedoukian will be manufacturing material.