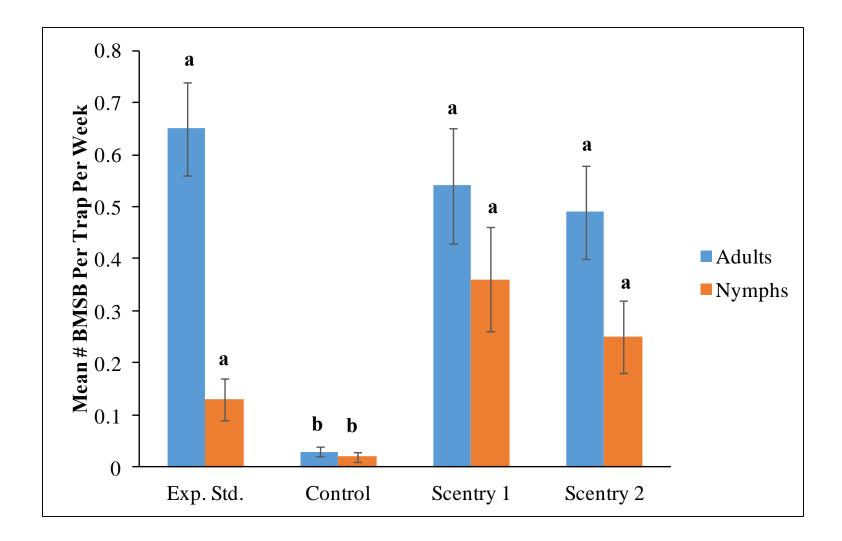

## Scentry (June)

## **Tentative Conclusions**

- Commercial companies have products that can be used to detect the presence, abundance, and seasonal activity of BMSB in specialty crops.
- In particular, Trece resulted in consistent attraction and has a long-lasting formulation.
- Expect that Trece, AgBio and Rescue will be selling products next year.
- Bedoukian will be manufacturing material.