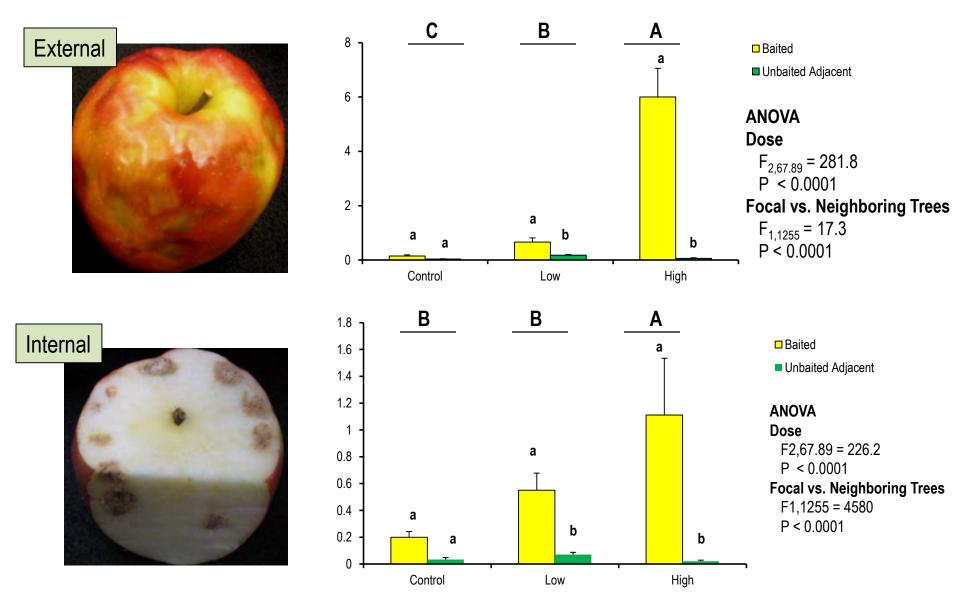

## Can we use biological information provided by trap captures to guide management decisions?

- Traps baited with 10 mg BMSB
  Pheromone + 66 mg MDT can be used to guide management decisions in apple.
- Provisional threshold of 10 adults/trap resulted in a 40% reduction insecticide applications, but statistically identical levels of injury compared with weekly ARM.

 Baited with 10 mg BMSB Pheromone + 66 mg MDT. Two years of data from commercial orchards.