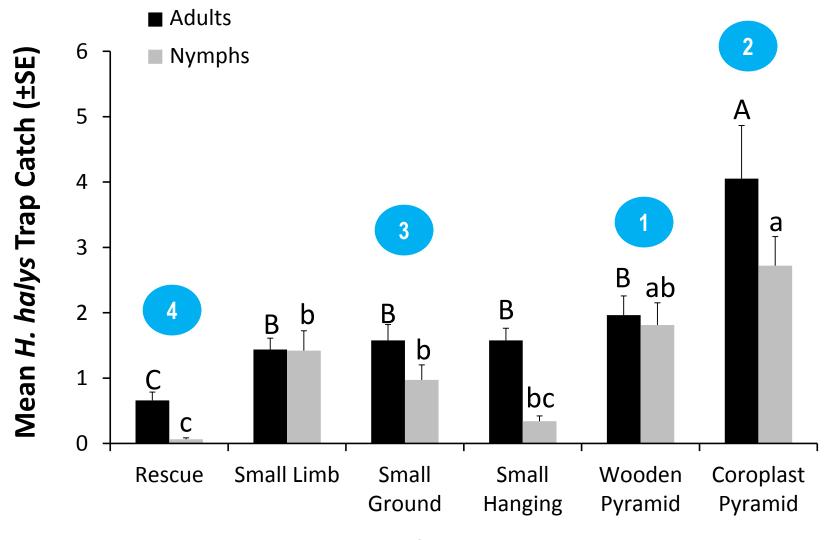

### Can we use other trap designs?

Experimental Standard Wooden Pyramid

Coroplast

Small

Small Pyramid (Hanging)

 Are captures similar among other trap types and deployment strategies compared with our experimental standard?

 Baited with 10 mg BMSB Pheromone + 66 mg MDT. Two years of data from commercial orchards.

### **Season-Long Trap Captures / Sensitivity**

H. Halys Trap Type