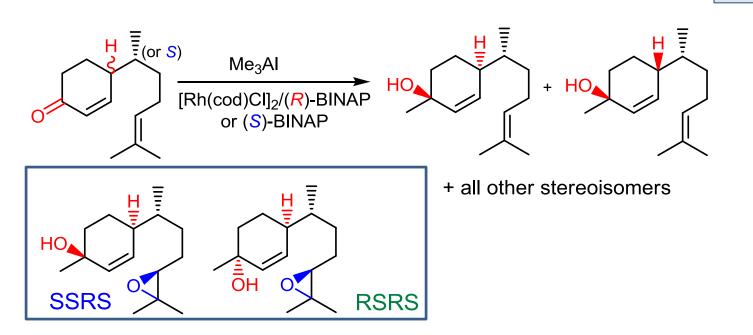

# 2.1.1 and 2.1.2 Monitoring Tools *and* 2.2.3. Attract and Kill

Discovery of the Aggregation Pheromone of the Brown Marmorated Stink Bug (*Halyomorpha halys*) through the Creation of Stereoisomeric Libraries of 1-Bisabolen-3-ols

> *Khrimian et al. J. Nat. Prod., 2014*

•BMSB lures contain both SSRS and RSRS plus 6 other stereoisomers.

•Developing methods to increase key stereoisomers AND decrease cost of production.

### Two-Component BMSB Aggregation Pheromone and Synergist

Main component of BMSB aggregation pheromone (3*S*,6*S*,7*R*,10*S*)-10,11-epoxy-1-bisabolen-3-ol

Minor component of BMSB aggregation pheromone (3*R*,6*S*,7*R*,10*S*)-10,11-epoxy-1-bisabolen-3-ol