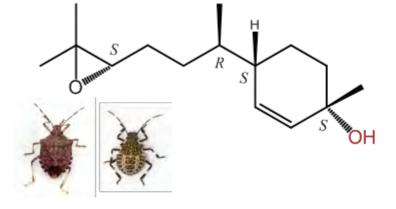

### Two-Component BMSB Aggregation Pheromone and Synergist

Main component of BMSB aggregation pheromone (3*S*,6*S*,7*R*,10*S*)-10,11-epoxy-1-bisabolen-3-ol

Minor component of BMSB aggregation pheromone (3*R*,6*S*,7*R*,10*S*)-10,11-epoxy-1-bisabolen-3-ol