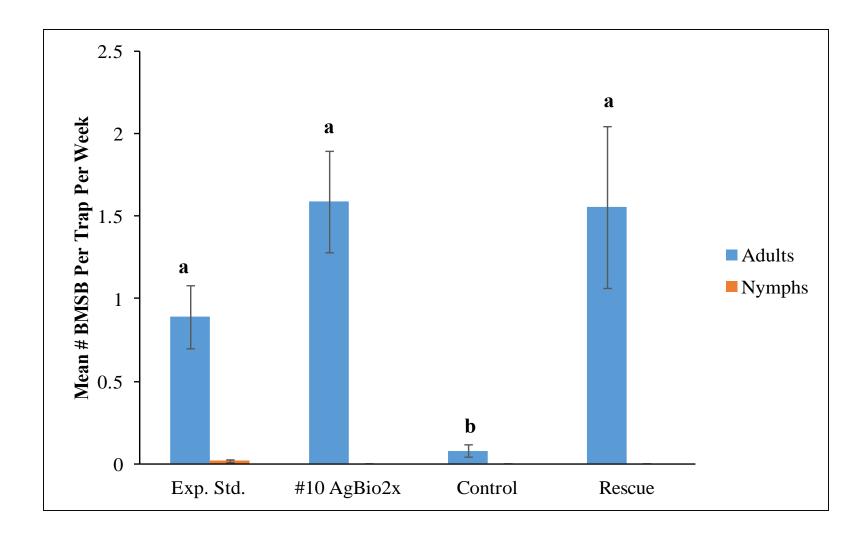

### **2014 Coordinated Trapping Studies**

- Provide feedback to commercial companies.
- Monthly assessment of lure formulations provided by commercial companies.
- AgBio/ChemTica, Rescue, Scentry, Trece, AlphaScents, and Hercon (not presented).
- Compared with our experimental standard.
  - BMSB Pheromone(10 mg) + AgBio MDT (66 mg)

## **Tentative Conclusions**

- Commercial companies have products that can be used to detect the presence, abundance, and seasonal activity of BMSB in specialty crops.
- In particular, Trece resulted in consistent attraction and has a long-lasting formulation.
- Expect that Trece, AgBio and Rescue will be selling products next year.
- Bedoukian will be manufacturing material.