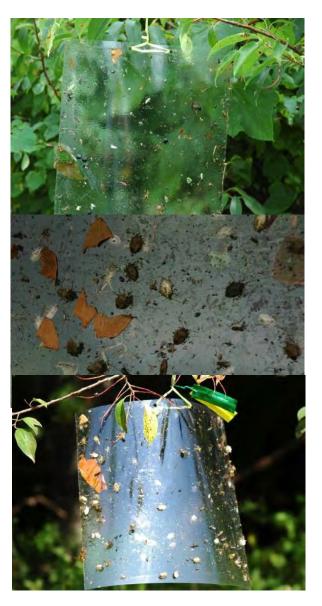

#### Traps designs:

- Yellow sticky trap (Ag-Bio)
- Clear sticky trap (AlphaScent)
- Rescue Stink Bug Trap (Sterling Int.)

### **Evaluation of sticky traps for BMSB monitoring**

Clear sticky trap (AlphaScent)

Yellow sticky traps (Ag-Bio)