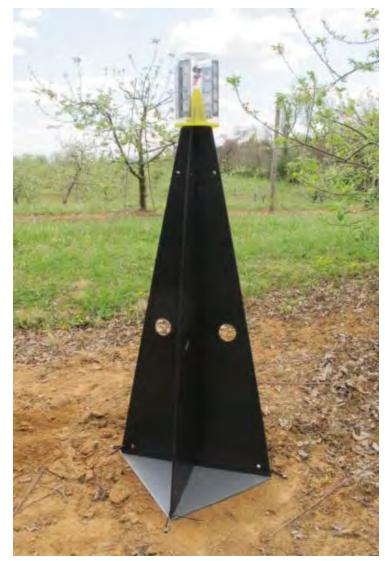

## **General Protocol**

- Black pyramid traps
- Four treatments
  - 1) BMSB Pheromone (10 mg)
  - 2) BMSB Pheromone (10 mg) + Rescue MDT (119 mg)
  - 3) BMSB Pheromone (10 mg) + AgBio MDT (66 mg)
  - 4) Unbaited control
- Traps are deployed between wild host habitat and agricultural production areas.
- Traps were deployed in mid-April and left in place season-long.