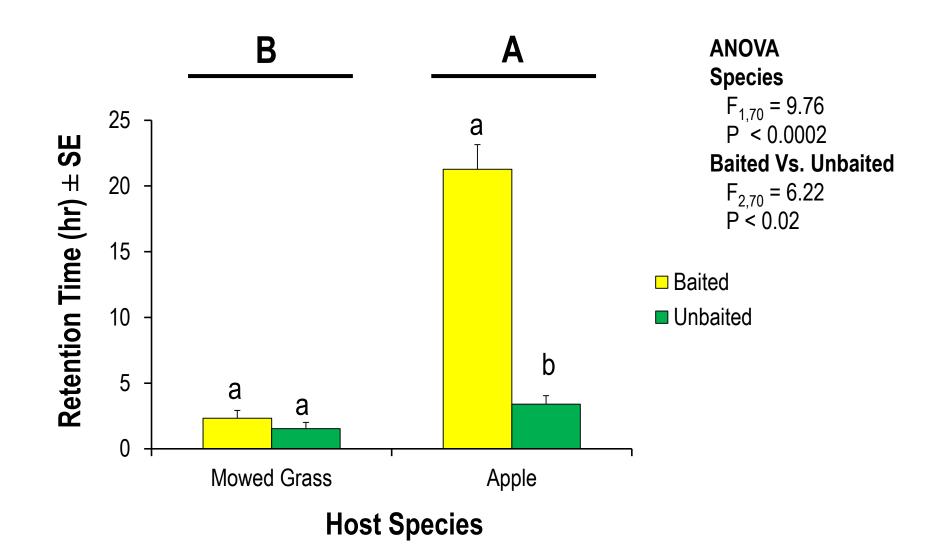

304        Bra |

### Are BMSB Attracted To A Spatially Precise Location?





- Baited 'focal' trees (and unbaited tree as control) at the periphery of orchard blocks.
- Three treatments
  - 100 mg + 66 mg MDT (Low)
  - 1000 mg + 66 mg MDT (High)
  - Control
- Baited and adjacent trees sprayed every 7d.
- Counted the number of BMSB adults and nymphs twice weekly.
- Damage samples from focal and adjacent trees at harvest.



### **Damage at Harvest**



### How long are BMSB retained at 'attract and kill' sites?

- Released tagged adults at sunrise.
- Treatments
  - Baited (1000 mg pheromone + 66 mg MDT) apple trees and mowed grass
  - Unbaited apple trees and mowed grass.
- Retention checked using harmonic radar at 1, 3, 6 and 24h after release.





## **Retention Time Adult BMSB**



## Conclusions

- BMSB can be attracted to a spatially precise location by using pheromonal stimuli.
- Greater numbers of individuals are attracting with increasing dose/release rate, but the area of aggregation around a stimulus does not increase.
- Retention time is maximized when stimuli are deployed in association with a host plant.
- Weekly insecticide applications in association with attractive stimuli appeared to improve overall efficacy (repeated exposure to chemicals).

## **Overall Project Summary**

- Pheromone + synergist provides reliable, season-long detection and monitoring of BMSB.
- Commercial companies are making reasonable formulations, but they will continue to be refined.
- Coroplast pyramids are a good baseline trap design, but other designs also seem like they coul