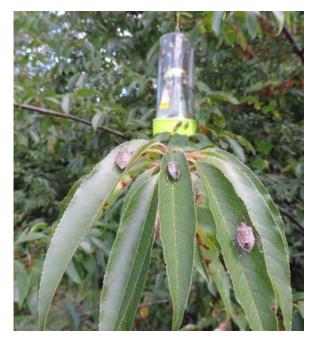

#### Lures:

- BMSB Smart Lure (Ag-Bio)
- Rescue Stink Bug lure (Sterling Int)

#### Treatments:

- 1. Clear trap plus Ag-Bio lure (cIAB)
- 2. Clear trap plus Rescue lure (clearRes)
- 3. Clear trap plus no lure (clnone)
- 4. Yellow trap plus Ag-Bio lure (YelAB)
- 5. Yellow trap plus Rescue lure (YelRes)
- 6. Yellow trap plus no lure (Yelnone)
- 7. Rescue trap plus Rescue lure (ResRes)