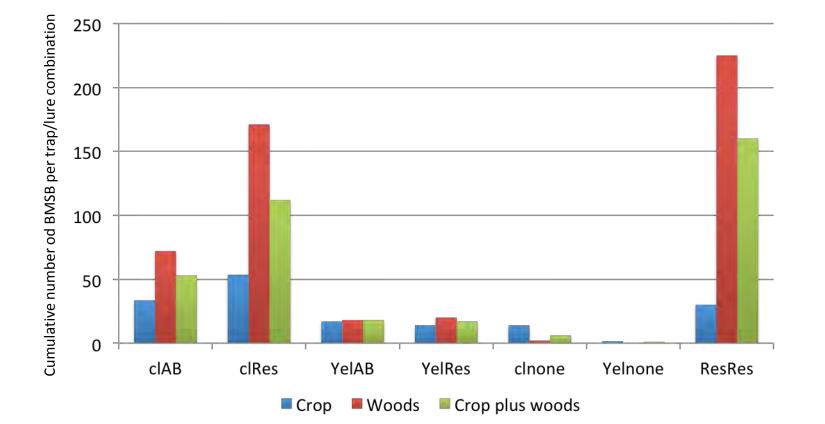

#### Location:

- Woods (edge of woods surrounding orchard)
- Crop (first row of trees in orchard)

#### **Evaluation of sticky traps for BMSB monitoring** Average cumulative number of BMSB adults captured per trap/lure combination

| Trap   | <u>abbrev.</u> | Lure    | abbrev. |
|--------|----------------|---------|---------|
| Clear  | cl             | Ag-Bio  | AB      |
| Rescue | Res            | Rescue  | Res     |
| Yellow | Yel            | No Lure | none    |