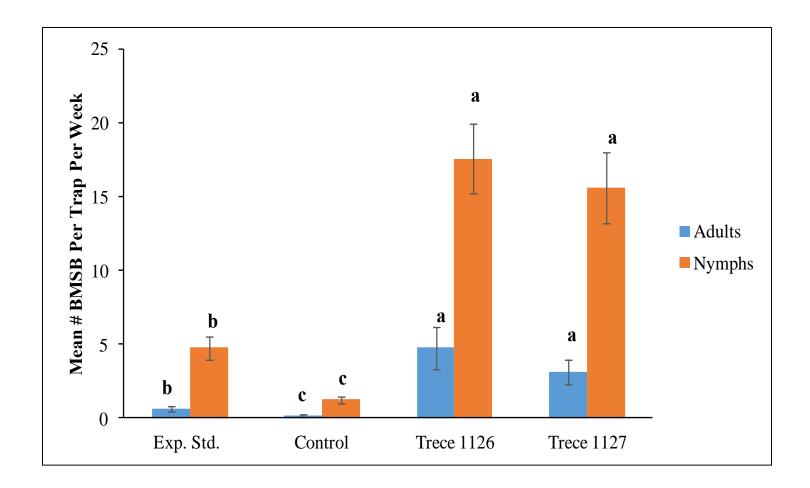

## Trece (July)

## **Tentative Conclusions**

- Commercial companies have products that can be used to detect the presence, abundance, and seasonal activity of BMSB in specialty crops.
- In particular, Trece resulted in consistent attraction and has a long-lasting formulation.
- Expect that Trece, AgBio and Rescue will be selling products next year.
- Bedoukian will be manufacturing material.