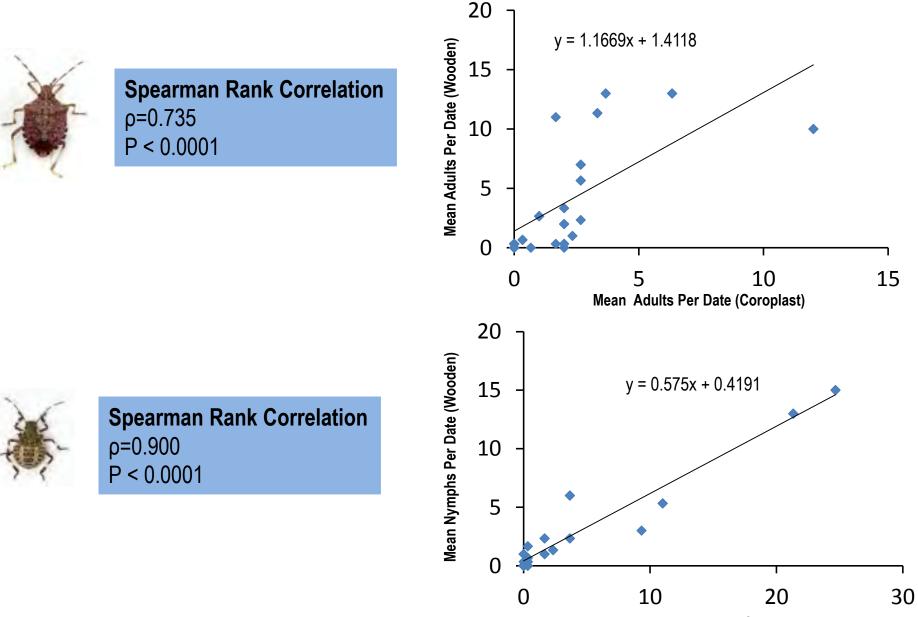

### **Coroplast vs. Standard Wooden Pyramids**

Mean Nymphs Per Date (Coroplast)