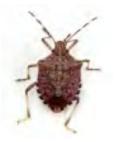

# 2.1.1 and 2.1.2 Monitoring Tools *and* 2.2.3. Attract and Kill

Discovery of the Aggregation Pheromone of the Brown Marmorated Stink Bug (*Halyomorpha halys*) through the Creation of Stereoisomeric Libraries of 1-Bisabolen-3-ols

> *Khrimian et al. J. Nat. Prod., 2014*

•BMSB lures contain both SSRS and RSRS plus 6 other stereoisomers.

•Developing methods to increase key stereoisomers AND decrease cost of production.

### Two-Component BMSB Aggregation Pheromone and Synergist

Main component of BMSB aggregation pheromone (3*S*,6*S*,7*R*,10*S*)-10,11-epoxy-1-bisabolen-3-ol

Minor component of BMSB aggregation pheromone (3*R*,6*S*,7*R*,10*S*)-10,11-epoxy-1-bisabolen-3-ol