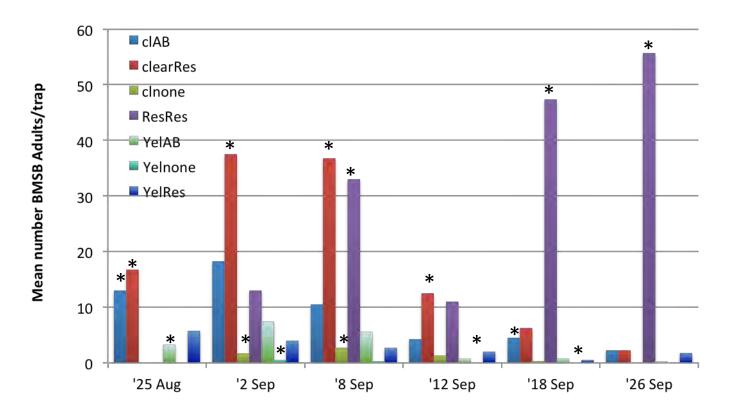

#### Evaluation of sticky traps for BMSB monitoring Location: Crop and Woods combined Weekly observations

| Trap   | <u>abbrev.</u> | Lure    | <u>abbrev.</u> |
|--------|----------------|---------|----------------|
| Clear  | cl             | Ag-Bio  | AB             |
| Rescue | Res            | Rescue  | Res            |
| Yellow | Yel            | No Lure | none           |

\* - means different, p≤ 0.05; (ANOVA Fisher's LSD, sqr x transformation)