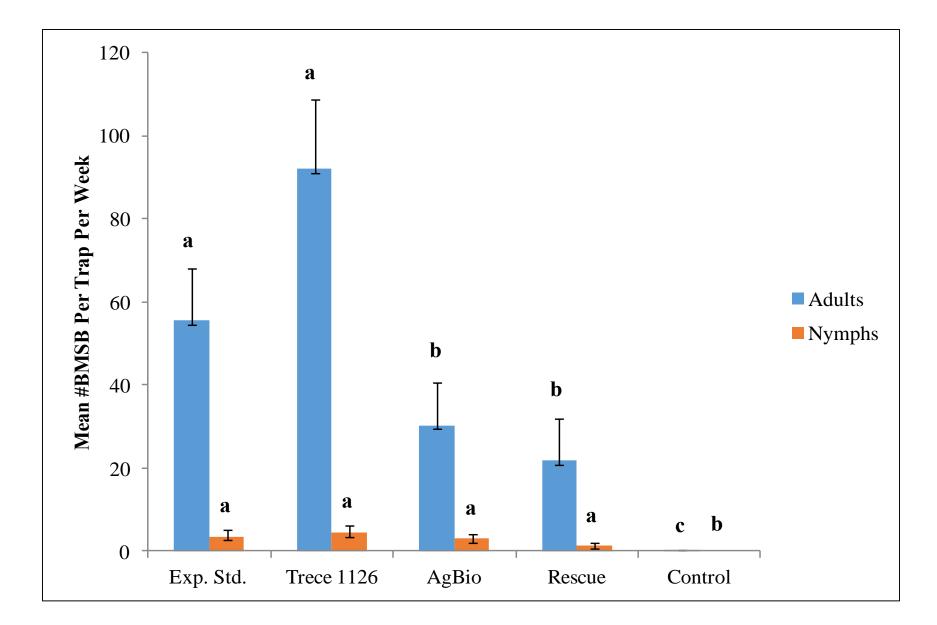

## AgBio and Rescue (May)

## Multiple Comparisons (Late-Season)

## **Tentative Conclusions**

- Commercial companies have products that can be used to detect the presence, abundance, and seasonal activity of BMSB in specialty crops.
- In particular, Trece resulted in consistent attraction and has a long-lasting formulation.
- Expect that Trece, AgBio and Rescue will be selling products next year.
- Bedoukian will be manufacturing material.